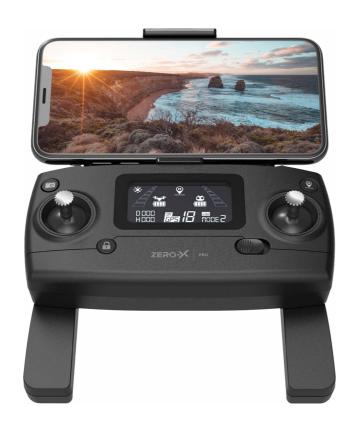

## **Specifications**

**Resolution** 4K HD

Remote Controller

Included with LCD Display

**Battery Size** 1820 mAh

Flight Time 22 Minutes

Range 600m

Field of View 120°