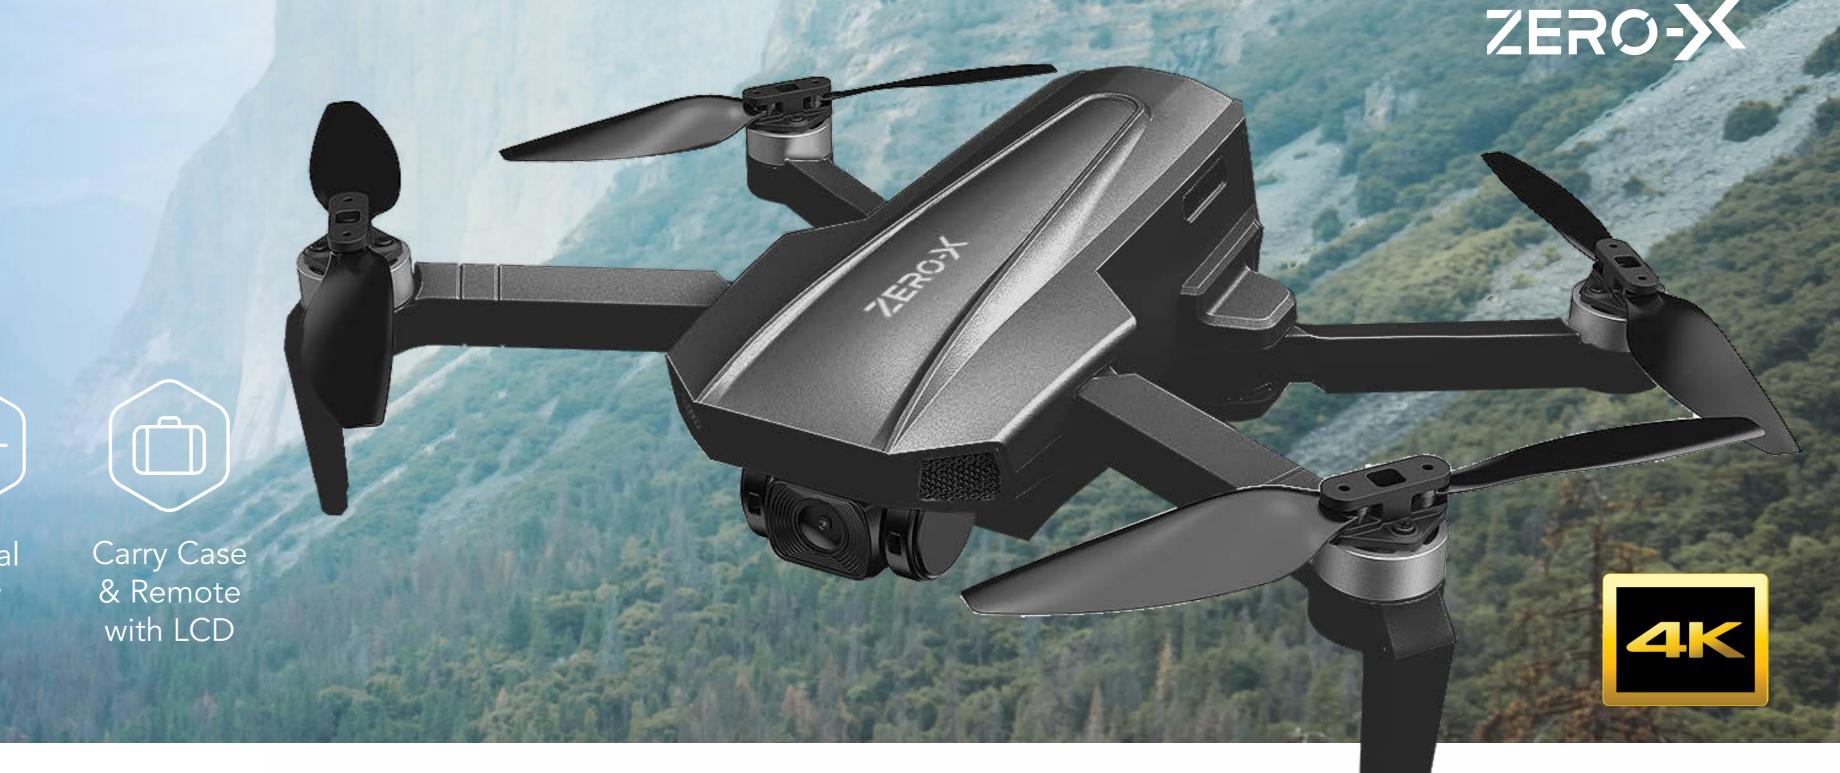

## ZXMP-D500

4K 600 Remote Resolution Range

22 Mins Flight Time

Electronic Image Stabilisation

GPS & WIFI

Mode

Auto Gimbal

Optical Flow

## 4K HD Foldable Drone with EIS, WIFI, Optical Flow and Powerful Brushless Motor

Introducing the all new 4K High Definition Drone with Electronic Image Stabilisation, GPS and WIFI. Combined with the latest flight systems, makes this the perfect drone for the intermediate flyer.

## **Specifications**

**Resolution** 4K HD

Remote Controller

Included with LCD Display

**Battery Size** 1820 mAh

Flight Time 22 Minutes

Range 600m

Field of View 120°

Frequency 2.4 Ghz

SD Card
Up to 128GB\*

**EIS Camera Sensor** 

Yes

Camera Movement

Auto Gimbal
Optical Flow

Yes

GPS Positioning

Yes

WiFi Mode

Yes

Barometric Sensor

Yes

Follow Me Yes

Auto Hover Yes

One Key Land/Take off

Yes

Yes

**GEO Fencing** 

Yes

Yes

Size

 $31 \times 27 \times 5.6 \text{ cm}$ 

Flight Plan

Foldable Design

One Key Return

**Lost Control Protection** 

Carry Case

Yes

Yes

In the Box: Drone x1, Remote Controller x1, Drone Battery x1, USB Wall Charger x1, Rotor Blades x 8, User Manual x1, Carry Case x 1